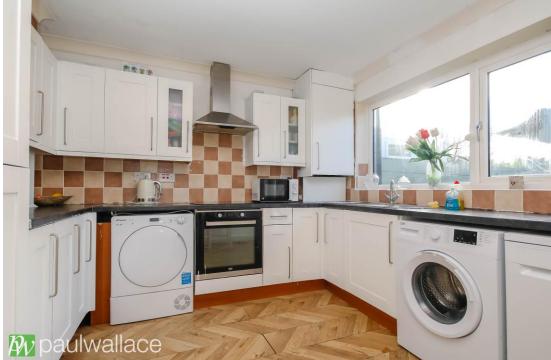

#### River Avenue, Hoddesdon, EN11 0JS

Centrally located within walking distance of the Rye House Railway Station, this charming property boasts an array of desirable features with three immaculately presented bedrooms, this chain-free property offers ample living space for families and individuals seeking comfort and convenience. One of the highlights of this property is the extended, attractive kitchen/diner, which provides an ideal setting along with the spacious living room, while the ground floor shower room w.c. adds convenience. The property also offers a well-maintained 80' rear garden, providing ample outdoor space. Additionally, this property boasts off-street parking, ensuring ease and security for vehicle owners. Along with double glazed windows and gas central heating and an attractive bathroom there is potential for further extension (stpp). Overall, this chain-free property's prime location, extended kitchen/diner, spacious living areas, off-street parking, and attractive interior and exterior features make it an exceptionally desirable property for those seeking a comfortable, stylish, and conveniently located home.