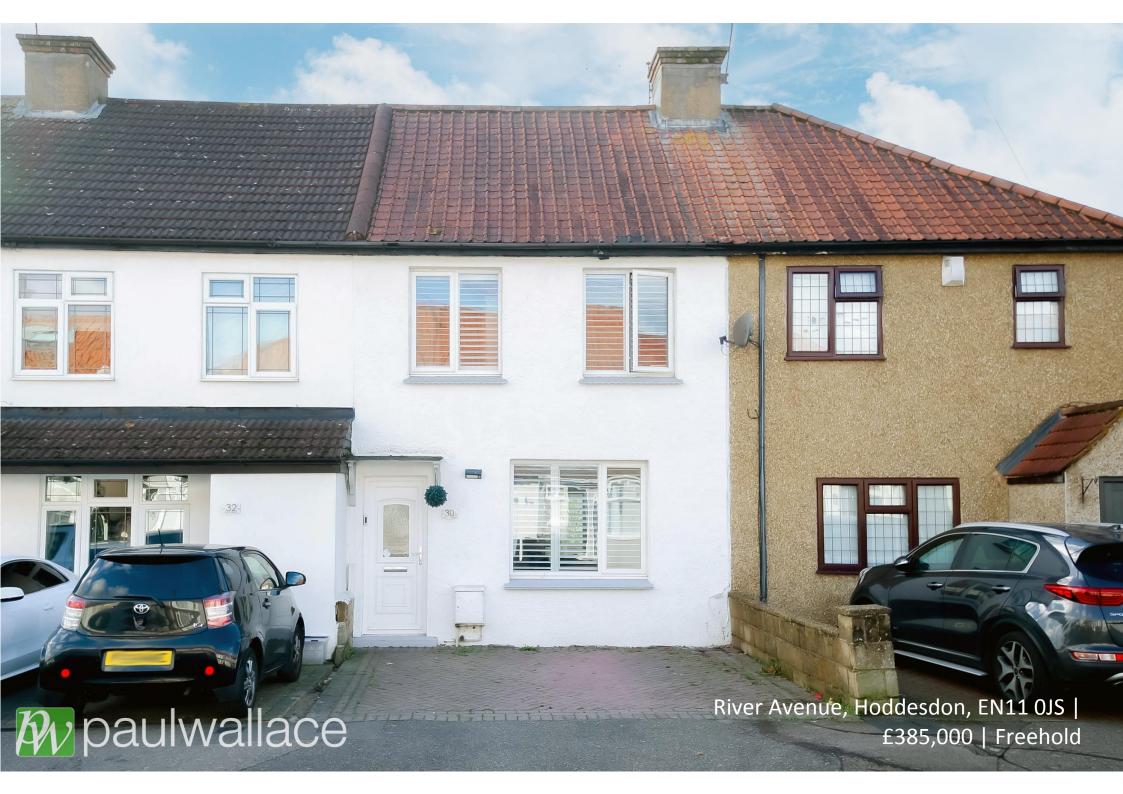

#### River Avenue, Hoddesdon, EN11 0JS

Centrally located within walking distance of the Rye House Railway Station, this charming property boasts an array of desirable features with three immaculately presented bedrooms, this chain-free property offers ample living space for families and individuals seeking comfort and convenience. One of the highlights of this property is the extended, attractive kitchen/diner, which provides an ideal setting along with the spacious living room, while the ground floor shower room w.c. adds convenience. The property also offers a well-maintained 80' rear garden, providing ample outdoor space. Additionally, this property boasts off-street parking, ensuring ease and security for vehicle owners. Along with double glazed windows and gas central heating and an attractive bathroom there is potential for further extension (stpp). Overall, this chain-free property's prime location, extended kitchen/diner, spacious living areas, off-street parking, and attractive interior and exterior features make it an exceptionally desirable property for those seeking a comfortable, stylish, and conveniently located home.

### Key features

- Three bedrooms
- Chain-free
- •80' rear garden
- Off-street parking and potential for garage, accessed via service road

- •Walking distance of Rye House Railway Station
- Extended, attractive kitchen/diner
- Potential for further extension (stpp)
- •Well-presented throughout