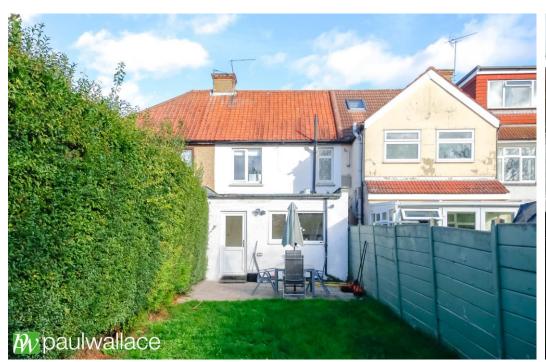

#### River Avenue, Hoddesdon, EN11 0JS

Centrally located within walking distance of the Rye House Railway Station, this charming property boasts an array of desirable features with three immaculately presented bedrooms, this chain-free property offers ample living space for families and individuals seeking comfort and convenience. One of the highlights of this property is the extended, attractive kitchen/diner, which provides an ideal setting along with the spacious living room, while the ground floor shower room w.c. adds convenience. The property also offers a well-maintained 80' rear garden, providing ample outdoor space. Additionally, this property boasts off-street parking, ensuring ease and security for vehicle owners. Along with double glazed windows and gas central heating and an attractive bathroom there is potential for further extension (stpp). Overall, this chain-free property's prime location, extended kitchen/diner, spacious living areas, off-street parking, and attractive interior and exterior features make it an exceptionally desirable property for those seeking a comfortable, stylish, and conveniently located home.

### Key features

- Three bedrooms
- Chain-free
- •80' rear garden
- Off-street parking and potential for garage, accessed via service road

- •Walking distance of Rye House Railway Station
- Extended, attractive kitchen/diner
- Potential for further extension (stpp)
- •Well-presented throughout