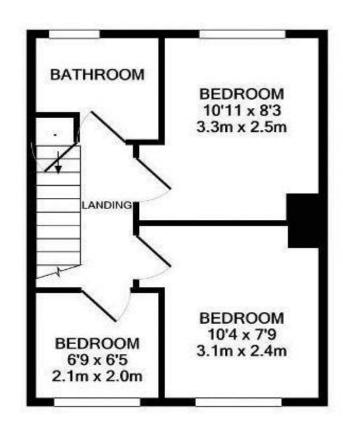

## TOTAL APPROX. FLOOR AREA 793 SQ.FT. (73.7 SQ.M.)

Whilst every attempt has been made to ensure the accuracy of the floor plan contained here, measurements of doors, windows, rooms and any other items are approximate and no responsibility is taken for any error, omission, or mis-statement. This plan is for illustrative purposes only and should be used as such by any prospective purchaser. The services, systems and appliances shown have not been tested and no guarantee as to their operability or efficiency can be given

Made with Metropix ©2020

1ST FLOOR APPROX. FLOOR AREA 315 SQ.FT. (29.3 SQ.M.)

Registered Address: Unit 3 The Brookfield Centre, Cheshunt, Herts, EN8 0NN Company Registration Number: OC414280 | VAT Number: 276958046@2022 Paul Wallace Group LLP trading as Paul Wallace Estate Agents