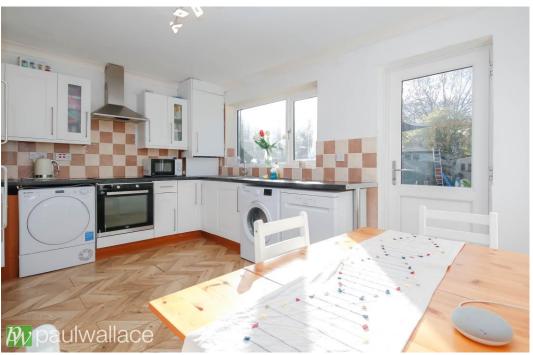

#### River Avenue, Hoddesdon, EN11 0JS

Centrally located within walking distance of the Rye House Railway Station, this charming property boasts an array of desirable features with three immaculately presented bedrooms, this chain-free property offers ample living space for families and individuals seeking comfort and convenience. One of the highlights of this property is the extended, attractive kitchen/diner, which provides an ideal setting along with the spacious living room, while the ground floor shower room w.c. adds convenience. The property also offers a well-maintained 80' rear garden, providing ample outdoor space. Additionally, this property boasts off-street parking, ensuring ease and security for vehicle owners. Along with double glazed windows and gas central heating and an attractive bathroom there is potential for further extension (stpp). Overall, this chain-free property's prime location, extended kitchen/diner, spacious living areas, off-street parking, and attractive interior and exterior features make it an exceptionally desirable property for those seeking a comfortable, stylish, and conveniently located home.