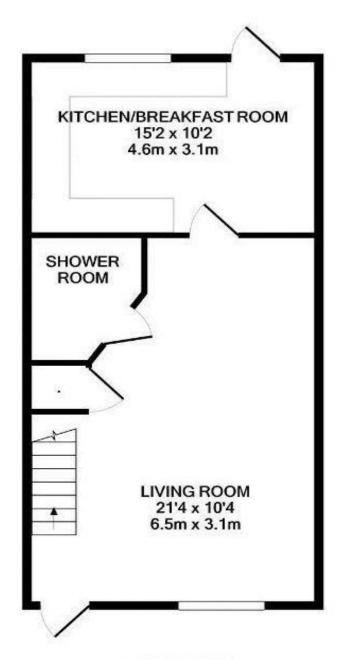

hoddesdon@paulwallace.co.uk 01992 466471

GROUND FLOOR APPROX. FLOOR AREA 478 SQ.FT. (44.4 SQ.M.)

## TOTAL APPROX. FLOOR AREA 793 SQ.FT. (73.7 SQ.M.)

Whilst every attempt has been made to ensure the accuracy of the floor plan contained here, measurements of doors, windows, rooms and any other items are approximate and no responsibility is taken for any error, omission, or mis-statement. This plan is for illustrative purposes only and should be used as such by any prospective purchaser. The services, systems and appliances shown have not been tested and no guarantee as to their operability or efficiency can be given